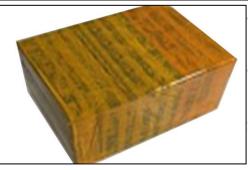

#### **3.7.0445110258 Injector's Packing**

**Domestic express packaging:** Usually wrapped in waterproof scotch tape, such as picture No.2.

International express packaging: Wrapped with waterproof yellow tape After wrapping the black protective film, such as picture No. 3.

© 2022 Shenzhen Shumatt Technology Co., Ltd

Email: ruby@shumatt.com Website: www.shumatt.com

Pic No. 2

Domestic express packaging:

Wrapped with Transparent tape

Pic No. 3

International express packaging:

Wrapped with yellow tape after wrapping black protective film