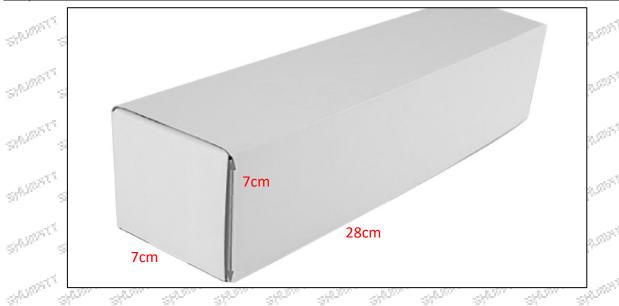

#### 1.5.0445110258 Injector's Specifications and Dimensions

**Injector Size:** 21.5cm\*4 cm \*4 cm = 344cm³ (L\*W\*H=V)

Injector Net Weight: 0.55kg

Gross Weight: 0.6kg

Injector Quality: China Made Brand New
Package Size: 28cm\*7 cm \*7 cm = 1372 cm³
Injector Type: Diesel Common Rail Injector

# (2) Injector Box Size

Email: ruby@shumatt.com

Mob/WhatsApp: +86 13410541523 Tel: +8675523215133

© 2022 Shenzhen Shumatt Technology Co., Ltd

4 / 13

Website: www.shumatt.com

| No.  | Name         | Injector Package Size (cm) |  |  |  |  |  |
|------|--------------|----------------------------|--|--|--|--|--|
| 10 T | Injector Box | 28*7*7.50                  |  |  |  |  |  |