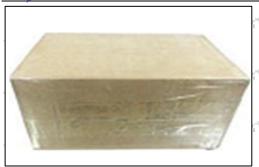

#### **3.7.0445110258 Injector's Packing**

**Domestic express packaging:** Usually wrapped in waterproof scotch tape, such as picture No.2.

International express packaging: Wrapped with waterproof yellow tape After wrapping the black protective film, such as picture No. 3.

© 2022 Shenzhen Shumatt Technology Co., Ltd

Email: ruby@shumatt.com Website: www.shumatt.com

Pic No. 2

Domestic express packaging:

Wrapped with Transparent tape

Pic No. 3

International express packaging:

Wrapped with yellow tape after wrapping black protective film