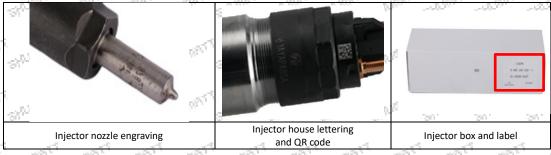

#### 1.7. 0445110258 Injector's Customized Service

(1) Injector's Customized Service: Meet the customized needs of OEM manufacturers for shell lettering, logo engraving, injector internal packaging, injector external packaging and labels customized, etc.

#### (2) Injector's Customized Service Requirements:

The purchased of customized injector are not less than 10 pieces.

Customized injector packages no less than 1000 pieces.

Customized products involve the need of specify logo, the OEM manufacturer needs to provide trademark authorization and the sample of logo image file.