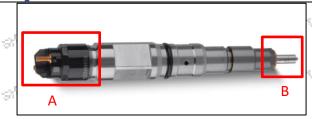

#### 2.1.0445110258 Injector's Part Number Location

1) E.g.: The injector part number see as follows

Mob/WhatsApp: +86 13410541523 Tel: +8675523215133

Email: ruby@shumatt.com Website: www.shumatt.com

| No.                                    | Name                                       |
|----------------------------------------|--------------------------------------------|
| ************************************** | brand, logo, part number,<br>series number |
| B                                      | nozzle part number                         |